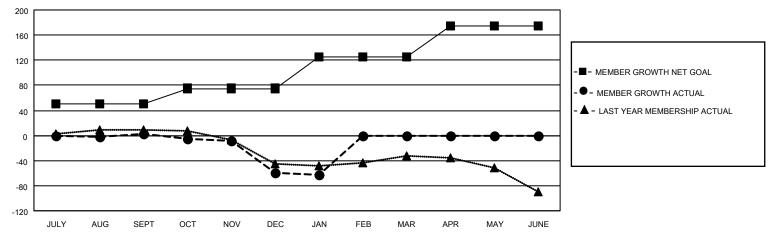

#### GOALS AND ACTUAL MEMBERS CUMULATIVE

| DROPPED CLUBS: 3 |     | 35 CLUBS OF 75 ADDED 1 OR<br>MORE NEW MEMBERS | GENDER DISTRIBUTION                 |              |  |
|------------------|-----|-----------------------------------------------|-------------------------------------|--------------|--|
|                  |     | MORE NEW MEMBERS                              | MALE                                | 888 (60.66%) |  |
|                  |     |                                               | FEMALE                              | 576 (39.34%) |  |
| DROPPED MEMBERS  |     |                                               | NON BINARY                          | 0 (0.00%)    |  |
|                  | 4.4 |                                               | PREFER NOT TO ANSWER                | 0 (0.00%)    |  |
| DECEASED         | 14  |                                               |                                     |              |  |
| CLUB CANCELLED   | 0   | CLICK HERE FOR CUMULATIVE                     | TOTAL FAMILY UNIT MEMBERS 263       |              |  |
| OTHER            | 122 | MEMBERSHIP DATA                               |                                     |              |  |
| TOTAL            | 136 |                                               | FAMILY MEMBERS PAYING HALF DUES 133 |              |  |
|                  |     |                                               |                                     |              |  |